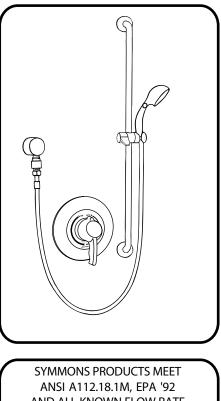

## Shower Package with 30" Glide Bar/Grab Bar

Valve and hand held shower assembly with 30" glide bar/grab bar includes Symmoms Pressure Balanced Mixing Valve with adjustable stop screw to limit handle turn 15-1-X-FG, 30" x 1-1/4" Stainless Steel Glide Bar/Grab Bar with Hand Held Shower Slider, Standard on/off EcoFriendly Hand Held Shower, Supply Elbow, Vacuum Breaker and Flex Hose.