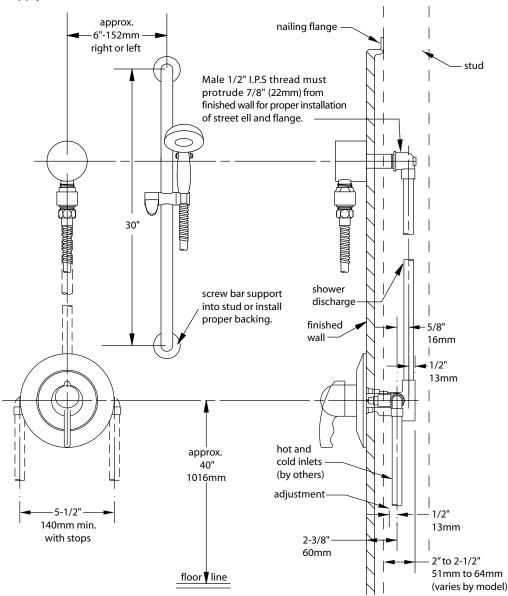

www.best-bath.com

AND ALL KNOWN FLOW RATE REQUIREMENTS. Showerheads and Hand Showers 2.5 GPM (9.5 L/min)

This drawing to be used for rough-in installation only. All floor to center dimensions optional. Concealed piping **ADA** and fittings not furnished by manufacturer. Dimensions are for ADA compliance (American with Disabilities Act). Consult ADAAG or your state regulations for proper product choice and mounting locations. For complete installation, adjustment and service information, see installation instructions.