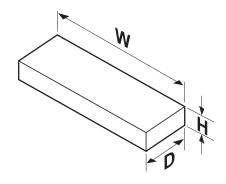

#### **Shipping Dimensions**

| Model | Height (H)  | Width (W)    | Depth (D)    | Weight          |
|-------|-------------|--------------|--------------|-----------------|
| WS-BB | 4" / 10.2cm | 32" / 81.3cm | 16" / 40.6cm | 14.5lbs / 6.6kg |