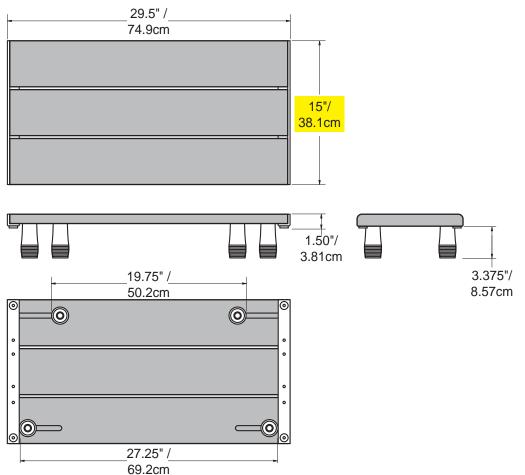

ADA Compliant features (see highlighted dimensions on Page 2):

- depth of a removable in-tub seat shall be 15-16" / 38.0-40.5cm
- seat shall be capable of secure placement (must be approved by ADA Consultant)
- exceeds ADA structural strength requirements for shower seats (250lbs)

Additional considerations for ADA installations (see full ADA Guidelines for details):

- top of the seat shall be 17-19" / 43.0-48.5cm above bathroom finish floor
- (this will be determined by the height of the bathtub)

#### **Product Dimensions**